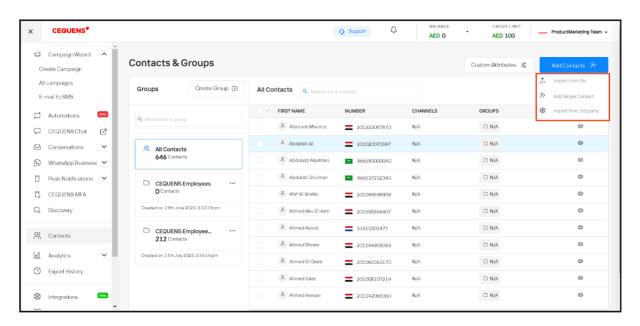

#### Click on the Add Contacts button

Once the Contacts page loads up, click on the "Add Contacts" button located in the top-right corner of your screen.

After clicking on the "Add Contact" button, you will find a variety of options to choose from. Click on the option that you prefer.