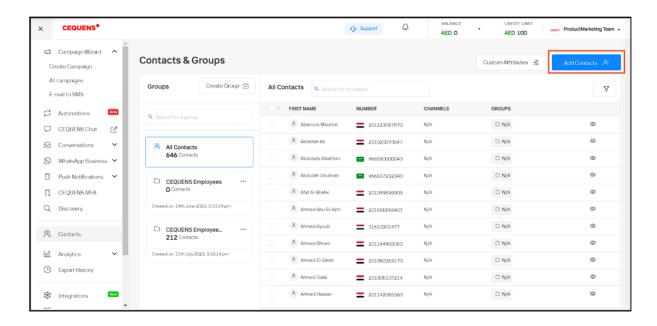

#### Click on the Add Contacts button

Once the Contacts page loads up, click on the "Add Contacts" button located in the top-right corner of your screen.

After clicking on the "Add Contact" button, you will find a variety of options to choose from. Click on the option that you prefer.